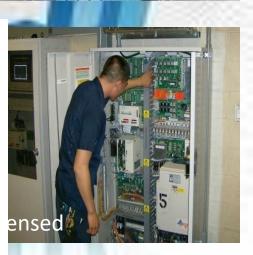

# METER CABIN WIRING

Wire material

Behavior of electrical Wire Resistivity/Impedance Skin effect Type of wire designing Wire insulation

Contractor WITH ISO CERTIFICATE