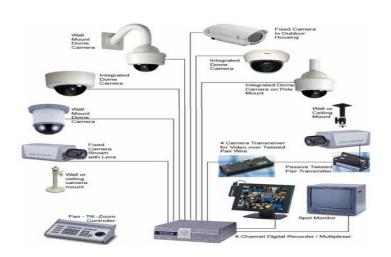

#### CCTV CAMERA REPAIT AND MAINTANCE

- √ 100% wire- free, highly portable
- ✓ weatherproof, Ideal for Outdoor use
- ✓ 1080p resolution (best in battery HD CAMERA
- ✓ Starlight night vision, Clearest night images ever
- √ 130 degree wide viewing angle
- ✓ Long battery life (4-6 months RAJ CHS SLOTIONS GOVERNMENT Licensed Contractor WITH ISO CERTIFICATE
- ✓ per charge )