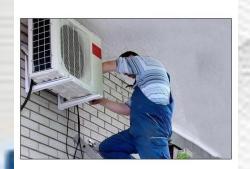

#### Ac servicing

- 1. Experience....
- 2. Being mechanically inclined....
- 3. Safety first. ...
- 4. Problem-solving skills.