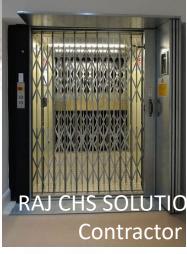

# LIFT REPAIR AND MAINTANCE

- Maintains Health And Safety Regulations
- Prior Experience
- Offers Exceptional Customer Service
- Maintains Quality And Standards
- Offers Qualified Staff