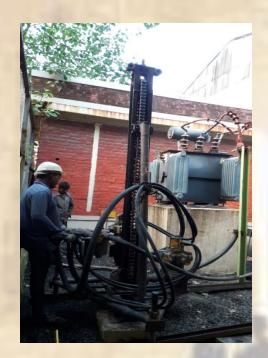

#### **EARTH PIT MAKING**

- 1. Good electrical conductivity
- 2. Conductors capable of withstanding high fault current
- 3. Long life- at least 20 years
- 4. Low ground resistance and impedance
- 5. Equvipotential bonding
- 6. Good corrosion resistance
- 7. Electrically and mechanically robust and reliable