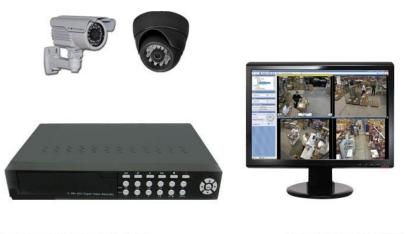

#### CCTV CAMERA REPAIT AND MAINTANCE

- √ 100% wire- free, highly portable
- ✓ weatherproof, Ideal for Outdoor use
- ✓ 1080p resolution (best in battery HD CAMERA
- ✓ Starlight night vision, Clearest night images ever
- √ 130 degree wide viewing angle
- ✓ Long battery life (4-6 months RAJ CHS SLOTIONS GOVERNMENT Licensed Contractor WITH ISO CERTIFICATE
- ✓ per charge )