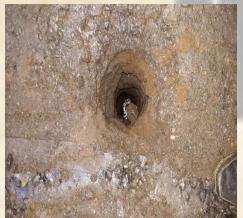

#### **EARTH PIT MAKING**

- 1. Good electrical conductivity
- 2. Conductors capable of withstanding high fault current
- 3. Long life- at least 20 years
- 4. Low ground resistance and impedance
- 5. Equvipotential bonding
- 6. Good corrosion resistance
- 7. Electrically and mechanically robust and reliable