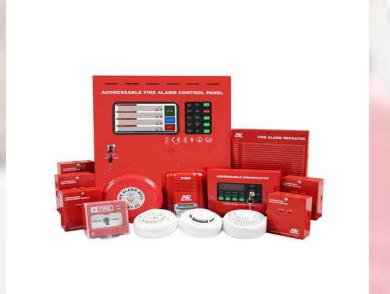

#### **FIRE ALARM SYATEM**

- . Customized Specifically For Your Location
- Redundant Power Supply
- Monitoring Service
- High IP Rating
- Security Cameras
- High Efficiency
- Highly Reliable Parts
- Recording & Reporting Capabilities
- Remote Accessibility
- Professional Installation