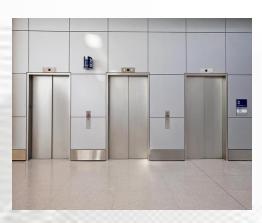

# LIFT REPAIR AND MAINTANCE

- Maintains Health And Safety Regulations
- Prior Experience
- Offers Exceptional Customer Service
- Maintains Quality And Standards
- Offers Qualified Staff